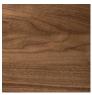

### Wood/Veneer

Memo finishes on solid wood and wood veneer are created using a two-step conversion varnish, formulated to withstand the wear and tear of commercial interiors. They are applied using a combination of hand rubbed and spray methods to allow the best expression and preservation of the visual characteristics and warmth of wood.

Clear Over Walnut WCW

WCA

Gray Over Ash WGA

Oak Over Ash WOA

Walnut Over Ash WWA

Navy Painted Wood WNP