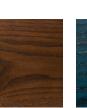

### Wood/Veneer

Memo finishes on solid wood and wood veneer are created using a two-step conversion varnish, formulated to withstand the wear and tear of commercial interiors. They are applied using a combination of hand rubbed and spray methods to allow the best expression and preservation of the visual characteristics and warmth of wood.

Clear Over Walnut WCW

WCA

Gray Over Ash WGA

Oak Over Ash WOA

Walnut Over Ash WWA

Navy Painted Wood WNP