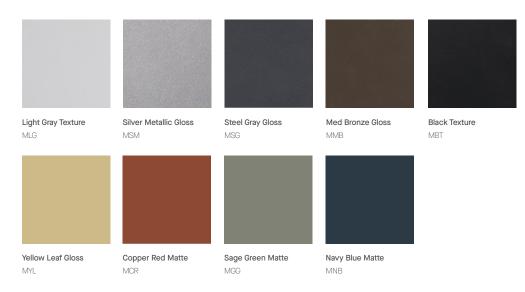

#### Metal: Stainless Steel & Powder Coat

Brushed stainless steel is available on select metal components. Our stainless is a 200 series stainless, with a #4 brushed finish, and has been selected for commercial interiors.

Powder coating offers a durable approach to finishing metal components that is ideal for commercial interiors and is environmentally considerate. Memo offers a selection of metallic neutrals and vivid hues in smooth and textured varieties, chosen to thoughtfully complement adjacent materials and finishes.