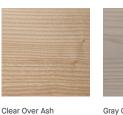

### Wood/Veneer

Memo finishes on solid wood and wood veneer are created using a two-step conversion varnish, formulated to withstand the wear and tear of commercial interiors. They are applied using a combination of hand rubbed and spray methods to allow the best expression and preservation of the visual characteristics and warmth of wood.

Clear Over Walnut WCW

WCA

Gray Over Ash WGA

Oak Over Ash WOA

Walnut Over Ash WWA

Navy Painted Wood WNP