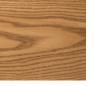

### Wood/Veneer

Memo finishes on solid wood and wood veneer are created using a two-step conversion varnish, formulated to withstand the wear and tear of commercial interiors. They are applied using a combination of hand rubbed and spray methods to allow the best expression and preservation of the visual characteristics and warmth of wood.

Clear Over Walnut WCW

WCA

Gray Over Ash WGA

Oak Over Ash WOA

Walnut Over Ash WWA

Navy Painted Wood WNP