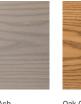

### Wood/Veneer

Memo finishes on solid wood and wood veneer are created using a two-step conversion varnish, formulated to withstand the wear and tear of commercial interiors. They are applied using a combination of hand rubbed and spray methods to allow the best expression and preservation of the visual characteristics and warmth of wood.

Clear Over Walnut WCW

WCA

Gray Over Ash WGA

Oak Over Ash WOA

Walnut Over Ash WWA

Navy Painted Wood WNP