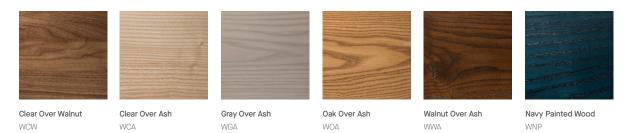

### Wood/Veneer

Memo finishes on solid wood and wood veneer are created using a two-step conversion varnish, formulated to withstand the wear and tear of commercial interiors. They are applied using a combination of hand rubbed and spray methods to allow the best expression and preservation of the visual characteristics and warmth of wood.