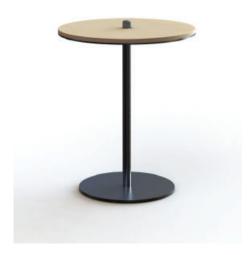

#### **Chord Personal Table**

MM03-T3

### **Product Weight**

27.47 lbs (12.5 kg)

# Content (by % of weight)

 Steel
 81.39%

 Aluminum
 7.21%

 Top - per spec
 8.93%

 Nylon
 0.32

 Polyester (powder coat)
 0.25%