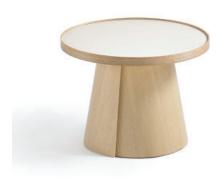

#### **Penna Small Round Table**

SG01-T3

### **Product Weight**

14.8 lbs (6.7 kg)

## Content (by % of weight)

Hardwood 4.77%
Particle Board 94.10%
Nylon 6 (glides) 0.14%
Wood Glue 0.81%
Wood Finish 0.18%

### **Glue and Finish Products**

Wood Glue PVA, from Roo Glue (RooClear)
Wood Finish PU wet finish, from Sherwin Williams

# Transparency

At Memo, we believe in our client's right to know how our products are made and what they are made of. We are committed to looking for ways to reduce our environmental impact - before, during, and after the production process.

For further questions about our products please feel free to contact us at info@memofurniture.com.