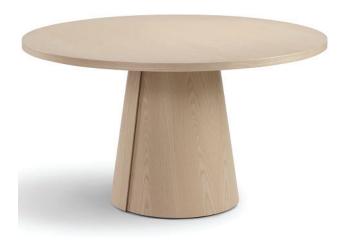

## **Penna Meeting Table**

SG01-T6

## Content (by % of weight)

 Hardwood
 1.80%

 Plywood
 94.70%

 Nylon 6 (glides)
 0.03%

 Wood Glue
 0.28%

 Wood Finish
 0.12%