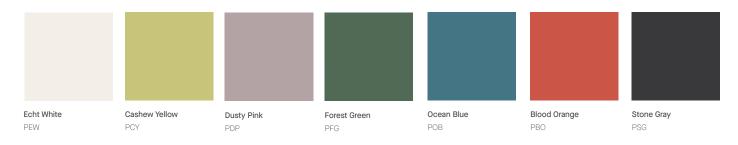

# Our Colors and Finishes

## Wood/Veneer

Memo stains on solid wood and wood veneer are created using a two-step conversion varnish, formulated to withstand the wear and tear of commercial interiors. They are applied using a combination of hand rubbed and spray methods to allow the best expression and preservation of the visual characteristics and warmth of wood.