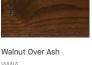

## Wood/Veneer

Memo stains on solid wood and wood veneer are created using a two-step conversion varnish, formulated to withstand the wear and tear of commercial interiors. They are applied using a combination of hand rubbed and spray methods to allow the best expression and preservation of the visual characteristics and warmth of wood.