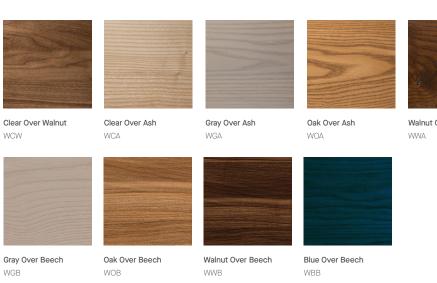

## Wood/Veneer

Memo stains on solid wood and wood veneer are created using a two-step conversion varnish, formulated to withstand the wear and tear of commercial interiors. They are applied using a combination of hand rubbed and spray methods to allow the best expression and preservation of the visual characteristics and warmth of wood.