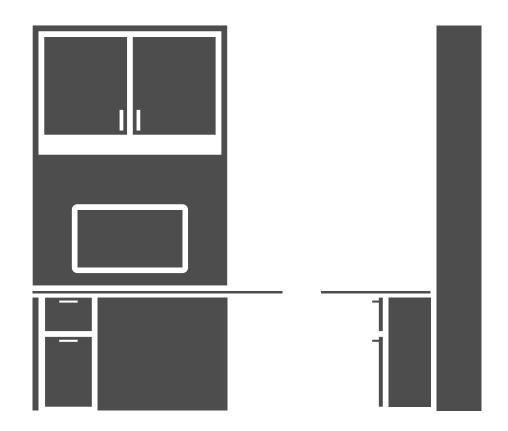

# Array

Designed by George Simons, 2018

**Compact Work Station - LSF** GS02-W2-LSF **Compact Work Station - RSF** GS02-W2-RSF

A simple and functional modular casework system designed to allow consistency of lines, forms, and details across a broad range of standard and custom configurations. Compact work stations are designed to support short duration individual and collaborative work, and to place adjacent tools and technology within close proximity.

# **Features**

- Delineated inner and outer cases allow material layering
- Open-line laminates for outer case wrap, doors, and drawers
- · Visible file storage for clear display and easy access
- Resilient solid surface on work surfaces
- · Supports integrated monitor accessories
- · Compact work surface for reduced footprint
- Flush-mount hanging system maximizes space
- · Soft-close door and drawer hardware

# **Content and Construction**

Carcass and case: Particle board core with Melamine face

Construction: Tab and slot joinery

Fronts and case wrap: Particle board core with HPL or veneer face

Mounting: Extruded French cleat

Tops: Solid surface, machined and seamed